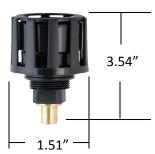

## **Technical Specifications**

Operating Temperature Range: 35 – 149 degrees F

Operating Pressure: 0 – 232 PSIG

Weight: 1.41 ounces Connection: ½" G

Dimensions Height: 3.54" Width: 1.51"

Suitable for Condensate Types: Condensate (air,water,oil)