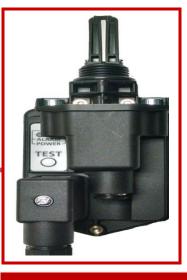

### **FEATURES**

- Designed for Filters
- Zero Air Loss
- Compact in Size
- Capacitive Level Sensor
- LED Indicator
- Manual Test Button
- Discharges Over 2 Gallons / Hour

### **Description**

The Intelli-Drain is an electronic zero air loss drain that has been designed for fully automatic discharge of condensate or any other nonaggressive fluids from compressed air systems. The Intelli-Drain is compact in design and primarily used on filter housings. Operation is simple! As condensate accumulates in the bottom of the filter housing the condensate level is detected by the precise capacitive level sensor. When the condensate level is high enough the condensate is then discharged from the system without any air loss. Intelli-Drain is also equipped with a led indicator and manual test button to check drain operation.