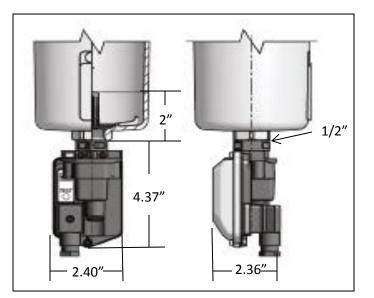

# **Application**

**Filters Housings** 

| Operating Conditions               |                 |
|------------------------------------|-----------------|
| <b>Operating Pressure Range</b>    | 0 – 232 PSIG    |
| Drain Capacity                     | 2.11 Gal / Hour |
| Connection Port                    | 1/2"            |
| <b>Operating Temperature Range</b> | 35 - 150        |

| Technical Data                     | Intelli-Drain        |
|------------------------------------|----------------------|
| Voltage                            | 115/50-60/1          |
| Internal Fuse                      | 5 x 20 1A T          |
| Power Consumption                  | 10 VA                |
| <b>Operating Pressure Range</b>    | 0 – 232 PSIG         |
| <b>Operating Temperature Range</b> | 35 – 150 F           |
| Inlet Connection                   | 1/2" Parallel Thread |
| Outlet Connection                  | 5/16" Push Connector |
| Drain Capacity                     | 2.11 Gallons / Hour  |
| Protection Class                   | IP54                 |
| Weight                             | <b>10.58</b> ounces  |

# HNIGAL **SPECIFICATION**