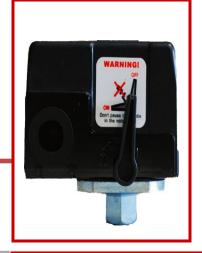

## SINGLE PORT / FOUR PORT

The LF-SU pressure switch has a minimum close cut-in of 40, and a max open cut-out of 150 with a differential range of 30-40. The pressure switch is suitable for a single phase 115V 1-1/2 HP motor, a single phase 230V 2 HP motor, and a 3 phase 230V 3 HP motor. Factory setting is 95-125. Includes on/off lever and unloader.

- Corrosion Resistant and Non Metallic Cover
- Ample Wiring Room
- 2 Ground Screw
- Visible Contact
- Easy to Adjust
- No Drift Pressure Setting
- Automatic Unloader Valve Standard
- No Wire Looping
- Pulsation Dampener Standard
- Captive Cover Screw
- On/Off Lever Standard