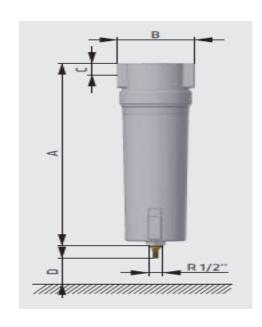

#### **APPLICATIONS**

- Painting
- Automotive Industry

COMPRESSED AIR SPECIALIST

| Filter<br>Model | Pipe<br>Size  | Flow Rate<br>at 100 psig<br>at 68 F | Din   | Weight |      |      |      |
|-----------------|---------------|-------------------------------------|-------|--------|------|------|------|
| Model           | Inches<br>NPT | SCFM                                | A     | В      | C    | D    | LBS  |
| SF35            | 3/8"          | 35                                  | 7.36  | 3.46   | 0.78 | 2.36 | 1.8  |
| SF45            | 1/2"          | 45                                  | 7.36  | 3.46   | 0.78 | 2.36 | 1.8  |
| SF70            | 3/4"          | 70                                  | 10.11 | 3.46   | 0.78 | 3.14 | 1.12 |
| SF115           | 1"            | 115                                 | 10.35 | 4.92   | 1.25 | 3.93 | 1.15 |

195

300

450

580

SF195

SF300

SF450

SF580

1 1/2"

1 1/2"

2"